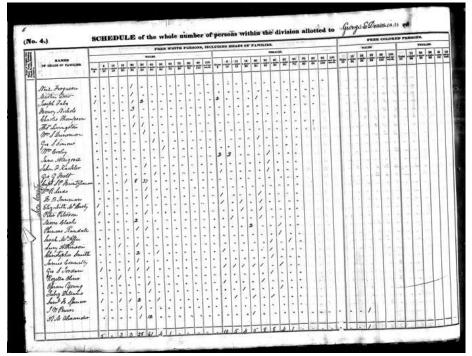

## Information Available from the Census

From 1790 to 1840, census takers listed the name of the head of each household, together with the number of people living in each household divided into age ranges and by sex.

1840 US census.

Unfortunately, that means that these records may be of limited use in tracing family lines, as there is no way to connect children with parents or even husbands with wives. Still, these years can help you track your ancestors' movements over time, and may give clues on where to search for other, more detailed records.