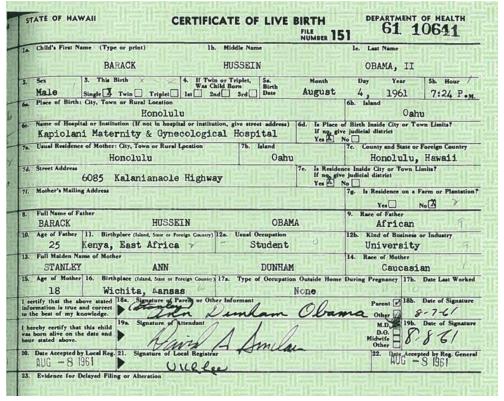

ery available page of every year has been digitized, indexed, and put online by sites such as Ancestry.com and FamilySearch.org, making them accessible from nearly anywhere, often for free. Census records are one of the few good sources for locating and tracing

parents, siblings, and families across generations.

They provide excellent clues about not only places and dates of birth, but tell you exactly which counties you should be searching for wills, probate records, birth, marriage, and death records, church records, and so much more. The census isn't going to give you everything you want to know about your ancestors, but it is a fast, easy, and inexpensive way to get started.

**Other Common Records** Here's a quick rundown on the other types of records used most often in genealogy.



#### **Birth Certificates**

Birth certificates can tell you not only when someone was born but where, and give important details about the child's parents, often including when and where they were born, too.

Birth certificate for President Obama

Some states have them online, others you may have to request by mail. Before around 1900, many birth records were kept by counties rather than the state. Information may be incomplete, or they may not exist at all.

| 1                                                                                                                                        | Form No.                                                   | 10                                                                                                    |