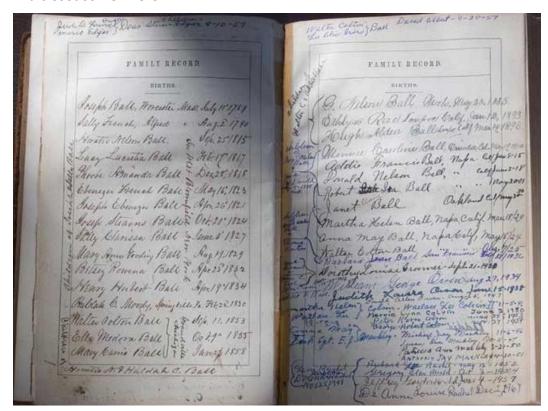

aka Harold Mann

Records from the 1942 draft are available online. For other drafts, check out the National Archives and Records Administration (www.archives.gov).

**City Directories** 

Before there were phones and

phone books, there were city directories. These can tell you not only where your ancestors lived, but their occupation as well. Some city directories are available online, while others can be found in local libraries.

## **Family Bibles**

If you can track down an old family bible, you may find a treasure trove of genealogical data. Families often recorded every birth, baptism, marriage, and death in their family bible, sometimes for several generations. Check with all your living relatives to see if there is a family bible lurking on a bookshelf or in a closet somewhere.



(CC BY 2.5)

#### **Obituaries**

Obituaries vary a lot in what they include, but often list not only the decedent's full name, date of birth, and date and place of death, but also their parents, spouse, children, and grandchildren, and their spouses, too. There are a variety of obituary indexes online, such as Legacy.com and Obituaries.com. Specific newspapers

can be searched, too, either through the newspaper's site or at Newspapers.com.

#### **Cemetery Records**

Cemeteries keep records of every interment which may include a lot more information than you think, including not only date and place of death but the place of birth, parents, spouse, and even names of children. Some cemeteries have their records available online, but many you will need to contact them individually. There a