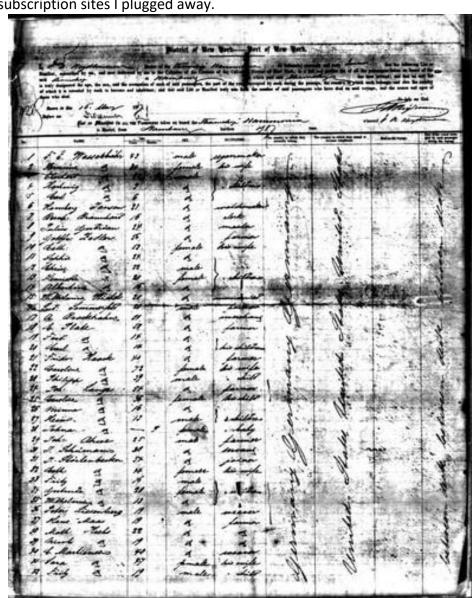

The first few records were really old - as in mid-1850's immigrating old. Below is a sample of one of those records for one of my ancestors from his voyage to America in 1857.

As you can see, the quality of the image is not too great and the amount of information is not abundant. Not to mention that the handwriting is difficult to read.